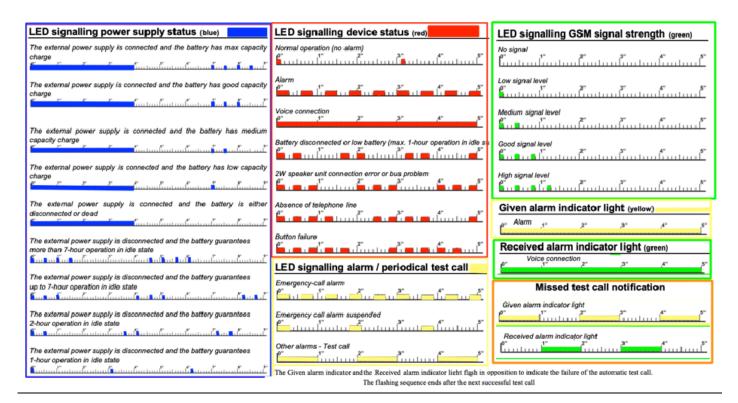

## **TEST PHONE CALL:**

**0 THEN NUMBER (MUST BE IN CONFIG MODE)** 

RECORD VOICE MESSAGE LOCATION AND LIFT NUMBER:

71 01 "SPEAK" HANG UP - RECORDS MESSAGE

**72 01** PLAYS BACK MESSAGE

**LED DIAGNOSTICS GUIDE** 