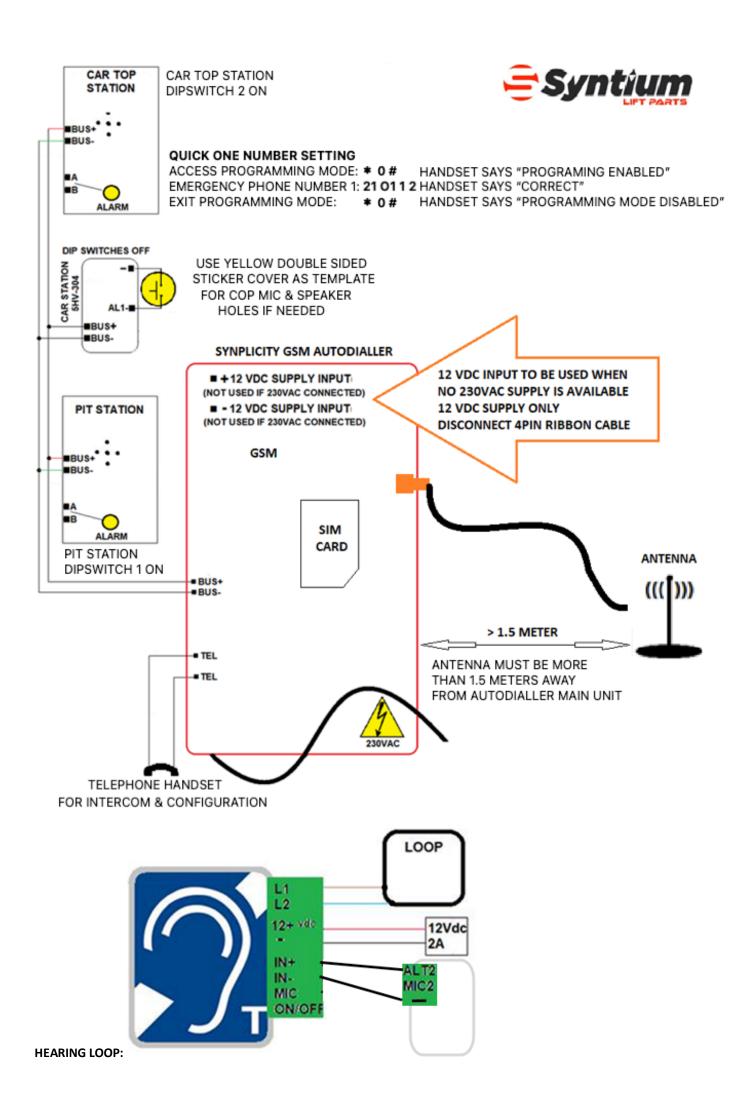

# **SYNPLICITY QUICK START GUIDE**

**USE VOICE STATION TEMPLATE TO ALIGN MIC HOLE IN COP** 

**FOR SYNPLICITY 4GX** – wire 230VAC INTO POWER SUPPLY (BLACK TERMINAL BLOCK) ENSURE EARTH CONNECTION

## **QUICK ONE NUMBER CONFIG:**

START CONFIG MODE: \* 0 # SYSTEM RESPONDS "PROGRAM MODE ENABLED".

PHONE NUMBER 1: **210112 (EMERGENCY NUMBER) #** SYSTEM RESPONDS "CORRECT" EXIT PROGRAM MODE: \* **0** # SYSTEM RESPONDS "PROGRAM MODE DEACTIVATED"

FURTHER CONFIG (if required): UP TO 12 NUMBERS CAN BE STORED:

PHONE NUMBER 2: **210212 (EMERGENCY NUMBER)** # SYSTEM RESPONDS "CORRECT" PHONE NUMBER 3: **210312 (EMERGENCY NUMBER)** # SYSTEM RESPONDS "CORRECT" PHONE NUMBER 4: **210412 (EMERGENCY NUMBER)** # SYSTEM RESPONDS "CORRECT"

YOU CAN EXIT CONFIG MODE AT ANY TIME IF NO FURTHER PROGRAMMING IS **NEEDED**\* **0** # SYSTEM RESPONDS "PROGRAM MODE DISABLED"

#### ALARM BUTTON DELAY:

42 2 (2 = 2 SECONDS) SYSTEM RESPONDS "CORRECT" DEFAULT IS 2 SECS

### SPEAKER UNIT VOLUME SETTING DEFAULT 80 01 3 5

80 (80=SETTING) 01 (01=VOICE STATION 1) 3 (3=SPEAKER VOLUME) 5 (5=MIC VOLUME)

CHANGE ALARM BUTTON TO NORMALLY CLOSED - 40 01 0 1(40=STATION INPUT)(01=STATION 1) (0=BUTTON N.C)(1=AUX-N.O)